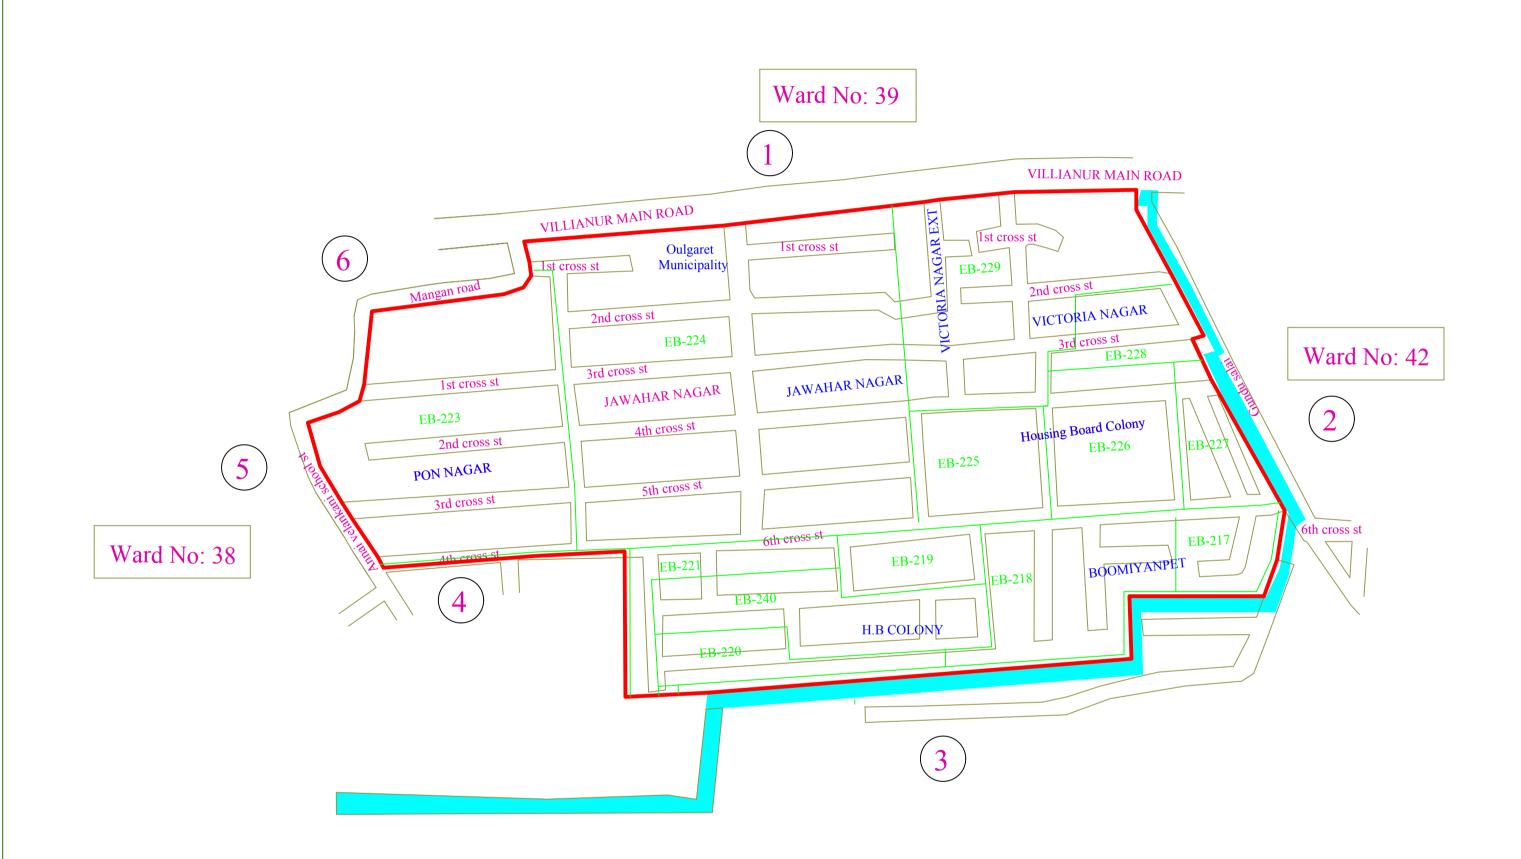

## Ward Map

WARD NAME: JAWAHAR NAGAR

WARD NO : 41

POPULATION: 6502

## LIST OF BOUNDARIES

|   | Boundary<br>No | Description of Boundaries                                                                                            | Direction in which Located |
|---|----------------|----------------------------------------------------------------------------------------------------------------------|----------------------------|
|   | 1              | Villianur Main Road (Southern edge)<br>From Mangan Street to Gundu Salai Road                                        | North                      |
| - | 2              | PWD Canal (West and Northern edge) From Vilianur main road to back side of residential building at Ragavendira Nagar | East                       |
|   | 3              | Back side of residential buildings of H.B colony From PWD Canal to 4th cross street of Pon nagar                     | South                      |
|   | 4              | 4th cross street of Pon nagar (Northern edge) From H.B colony to Annai Velankanni School Street                      | South                      |
|   | 5              | Annai Velankanni School Street (Eastern edge) From 4th cross street of Pon nagar to Mangan street                    | West                       |
|   | 6              | Mangan Street (Southern edge) From Annai Velankanni School street to Villianur Road                                  | North West                 |